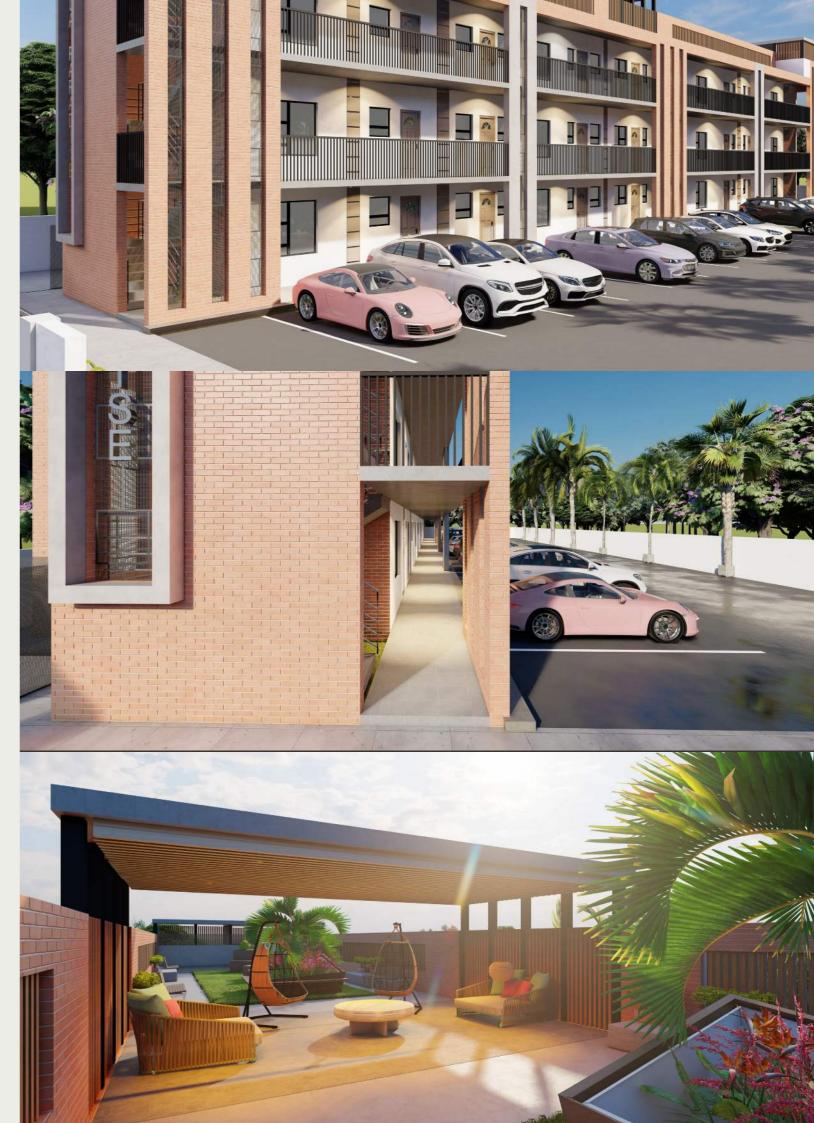

### iMbali Student Accommodation

Pietermaritzburg, Kwa-Zulu Natal

### **iMbali Student Accommodation**

### ABOUT THIS COMMERCIAL PROJECT

The **iMbali Student Accommodation** is a testament to our commitment to designing authentic and innovative living spaces. With over 1500 beds, this mixed-use development aims to provide affordable and stylish accommodation for students.

With a focus on creating a cohesive and uplifting environment, this project features various recreational areas, outdoor chess, basketball, and netball courts providing students with opportunities for physical activity and social interaction. A restaurant caters to the students' dining needs and the commercial building offers valuable space for office use. The standout feature of this development is the student hub, found in the communal area of each block, a space designed to foster connection and engagement among the residents. With study areas and computer rooms, students have access to facilities that support their academic pursuits.

This project also reflects our vision of creating spaces that **enhance lives and empower communities** by offering functional yet stylish residences with a range of amenities, we aim to create an environment that promotes personal growth, social interaction, and academic success.