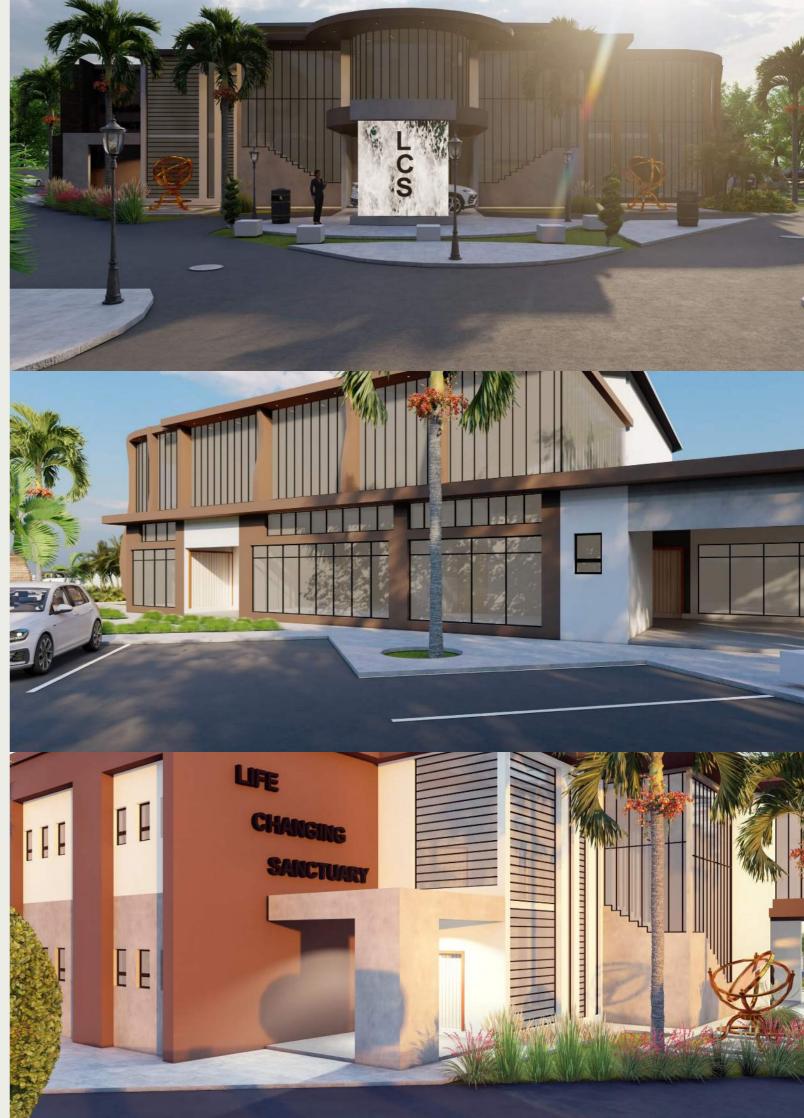

# Public Projects

Life Changing Sanctuary

Emalahleni, Mpumalanga

### **PUBLIC** PROJECTS

### Life Changing Sanctuary

### ABOUT THIS PUBLIC PROJECT

A monumental church auditorium designed to hold a vast congregation, entrenched in the Emalahleni. At BukhoBuhle, we believe in creating spaces that inspire and elevate the human spirit, and the LCS is a true testament to this philosophy. This grand sanctuary encapsulates the essence of magnificence and has been meticulously crafted to accommodate the needs of a large congregation while exuding a sense of **awe-inspiring grandeur.**  The LCS stands as **a symbol of immense significance,** not just for the congregation but for the larger community as well. Its design seamlessly integrates modern architectural techniques with advanced innovation, resulting in a structure that is both visually stunning and functionally impeccable.

The Life Changing Sanctuary (LCS) is a shining example of our ability to create spaces that not only meet the needs of the present but leave a **lasting impact on the future.** 